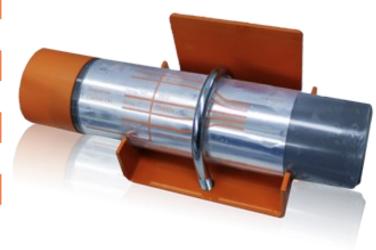

## Speed Sensors

The "Little Speedy" LS-3000 series is a compact "all-in-one" Slip or Sequence Control Switch utilizing a ferrous metal inductive pickup. "All-in-one" means the pickup with associated speed, delay, and control circuitry is an "all-in-one" package. All that is necessary to install the unit is to mount the module near a suitable roller and connect the attached cable to the control box of the belt being monitored. Potted in a sealed 2" x 7" tube, the LS-3000 series is free from dust or moisture contamination. Accessible at one end of the module are adjustments for belt speed cutoff, a cutoff time delay and a LED (indicator) for easy calibration.

LS-3020

Test button

Environmentally sealed against dust and moisture

Solid State Design

Standard 25 foot cable – 18AWG, 5 conductor

Mounting bracket included

Relay Output – C, NO, NC – 120VAC, 5 Amp

| Dimensions:  | 8.0"L x 2.0"       |
|--------------|--------------------|
| Unit Weight: | 5 lbs              |
| Input Power: | 12 VAC             |
| RPM:         | 60-400             |
|              |                    |
| Туре:        | Dry Contact        |
| Type: LED:   | Dry Contact<br>Yes |
|              |                    |