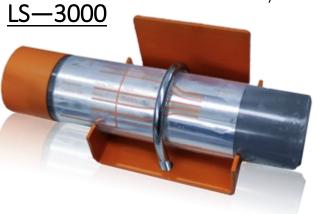

## Speed Sensors

The "Little Speedy" LS-3000 series is a compact "all-in-one" Slip or Sequence Control Switch utilizing a ferrous metal inductive pickup. "All-in-one" means the pickup with associated speed, delay, and control circuitry is an "all-in-one" package. All that is necessary to install the unit is to mount the module near a suitable roller and connect the attached cable to the control box of the belt being monitored. Potted in a sealed 2" x 7" tube, the LS-3000 series is free from dust or moisture contamination. Accessible at one end of the module are adjustments for belt speed cutoff, a cutoff time delay and a LED (indicator) for easy calibration.

LS-3020

Test button

Environmentally sealed against dust and moisture

Solid State Design

Standard 25 foot cable – 18AWG, 5 conductor

Mounting bracket included

Relay Output – C, NO, NC – 120VAC, 5 Amp

| Dimensions:  | 8.0"L x 2.0"       |
|--------------|--------------------|
| Unit Weight: | 5 lbs              |
| Input Power: | 12 VAC             |
| RPM:         | 60-400             |
|              |                    |
| Туре:        | Dry Contact        |
| Type: LED:   | Dry Contact<br>Yes |
|              |                    |