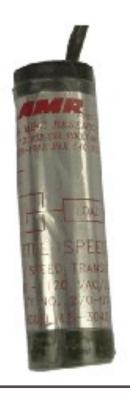

# LS-3040

Stop Delay:

| Detection Range: | 60 – 400 RPM                      |
|------------------|-----------------------------------|
| Dimensions:      | 4.5"L x 2.25"ø                    |
| Unit Weight:     | 5 lbs                             |
| Input Power:     | 120 VAC                           |
| Output:          | Solid State Switch – 120VAC @ 2 A |
| Туре:            | Pulse                             |
| LED:             |                                   |
| Start Delay:     | No                                |
| Stop Delay:      | No                                |