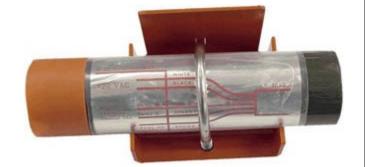

## Speed Sensors

The "Little Speedy" LS-3000 series is a compact "all-in-one" Slip or Sequence Control Switch utilizing a ferrous metal inductive pickup. "All-in-one" means the pickup with associated speed, delay, and control circuitry is an "all-in-one" package. All that is necessary to install the unit is to mount the module near a suitable roller and connect the attached cable to the control box of the belt being monitored. Potted in a sealed 2" x 7" tube, the LS-3000 series is free from dust or moisture contamination. Accessible at one end of the module are adjustments for belt speed cutoff, a cutoff time delay and a LED (indicator) for easy calibration.

LS-3020

Test button

Environmentally sealed against dust and moisture

Solid State Design

Standard 25 foot cable – 18AWG, 5 conductor

Mounting bracket included

Relay Output – C, NO, NC – 120VAC, 5 Amp

| Dimensions:  | 8.0"L x 2.0"       |
|--------------|--------------------|
| Unit Weight: | 5 lbs              |
| Input Power: | 12 VAC             |
| RPM:         | 60-400             |
|              |                    |
| Туре:        | Dry Contact        |
| Type: LED:   | Dry Contact<br>Yes |
|              |                    |