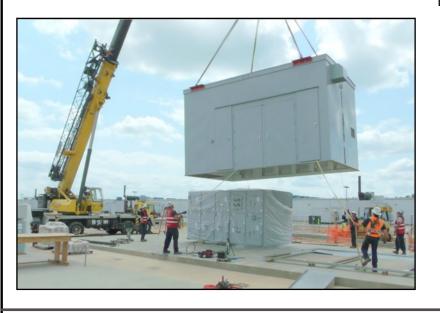

### **Dry—Type Transformers**

Custom designs to fit existing line ups

Retro fitting dry transformers in liquid locations

Custom bus work to meet existing connections

Custom enclosure and packaging options

Meeting all IEEE / CSA Standards

UL approved varnish and VPI system

100 to 10,000 KVA (10 MVA)

Primary voltages up to 34.5 kV

Rebuilds available