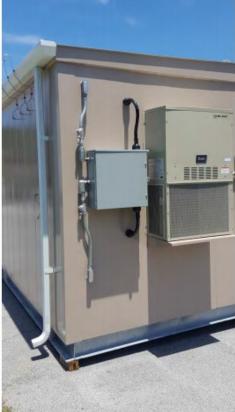

### **Deposit on Base Enclosures**

Designed to be placed over existing equipment other foundation