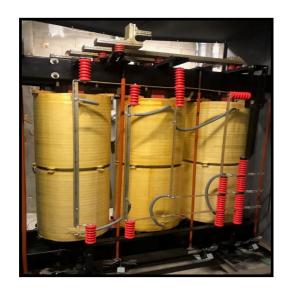

#### **Dry Type Transformers**

100 to 10,000 KVA (10MVA)
Primary voltages up to 34.5 kV
Meets all IEEE Standards
UL approved Varnish and VPI System
Drive Rated, Rectifier Duty, and Excitation Static Star Applications
Custom Enclosures and packaging options
UL and CSA certification available