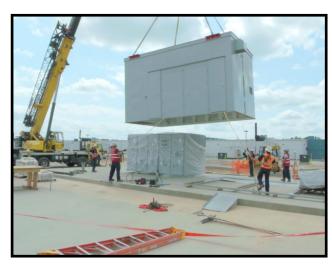

#### **Deposits on Base Enclosures**

DOBE's

Designed to be placed over existing equipment on a concrete pad or other foundation

Minimal on-site assembly required

Mild, Stainless, and Galvannealed steel construction available

Modular buildings available for large footprints