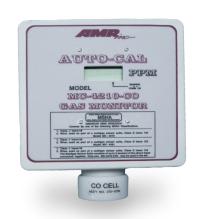

# AUTRO-CAL PPM MODEL MC-4210-CO/NO MB DIESEL NULLIPYING GAS MONITOR

# MC-4210-CO / NO

Designed to significantly reduce the nuisance alarms associated with using diesel equipment in coal mines. Using two gas sensing cells, the monitor employs the same CO sensing cell and circuitry used in the traditional MC-4210-CO gas monitor along with another NO cell and its associated sensing circuitry