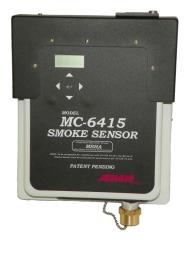

# MC-6415 Smoke Sensor

AMR PEMCO's Patented MC-6415 Wireless Smoke Sensor provides monitoring for smoke conditions in key locations. The sensor has the capability of wireless communications such as AMR's Mine Net™ Mesh Wi-Fi system or wired communications. Enhanced detection and reliability are provided with a dual optical sensing chamber along with custom designed hardware.