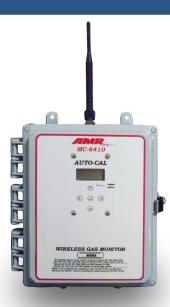

## MC-6410 Multi Gas Monitor

The MC-6410 Multi-Gas Monitor is a self-contained atmospheric monitoring solution in a rugged, NEMA 4X polycarbonate enclosure. Capable of monitoring multiple gas types simultaneously in dozens of unique configurations, the sensors operate at low current for increased energy efficiency.