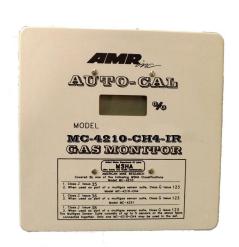

## MC-4210 CH4-IR

The MC-4210-CH4-IR Addressable Sensor is a compact monitor designed to be used with our MC-4000 System. The MC-4210-CH4-IR offers a very low current draw and is easily addressable by using three rotary switches. Units can be configured for multiple communications protocols, analog operation, or stand-alone.