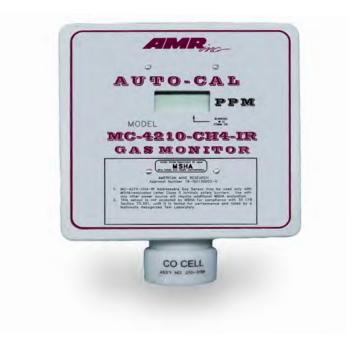

## WHAT IS IT?

The MC-4210-CH4-IR Addressable Sensor is a compact monitor designed to be used with our MC-4000 System. The MC-4210-CH4-IR offers a very low current draw and is easily addressable by using three rotary switches. Units can be configured for multiple communications protocols, analog operation, or stand-alone. The enclosure is coated with a RF shielding to prevent interference from two-way communication devices.

## **ADVANTAGES**

- Lower current draw
- Longer cell life
- Resistant to contamination
- Shielded from RF signal interference

| SPECIFICATIONS          |                                                    |
|-------------------------|----------------------------------------------------|
| SENSOR TECHNOLOGY       | Infrared                                           |
| OPERATING VOLTAGE       | 10-28 VDC                                          |
| BACKUP BATTERY          | NO                                                 |
| CURRENT CONSUMPTION     | 30 mA @ 12 VDC<br>16 mA @ 24 VDC                   |
| DISPLAY                 | 4 Digit LCD                                        |
| COMMUNICATION PROTOCOLS | AMR, Modbus & Others                               |
| ADDRESS RANGE           | 1-511                                              |
| SELF TEST FEATURE       | Yes                                                |
| I/O                     | Optional Digital and analog inputs Control outputs |
| PRODUCT MODEL           | MC-4210-IR-CH4                                     |
| CERTIFICATIONS          | MSHA                                               |
| DIMENSIONS              | 7" W x 7" H x 5"D                                  |